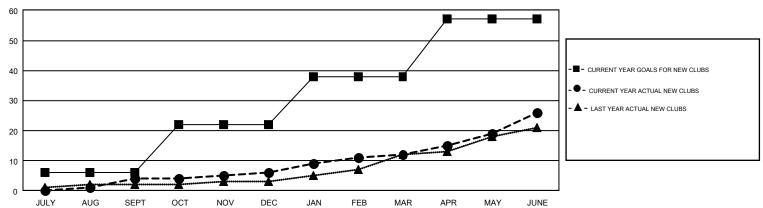

## GOALS AND ACTUAL NEW CLUBS CUMULATIVE

| DROPPED CLUBS: 22  DROPPED MEMBERS |       | 1,061 CLUBS OF 1,556 ADDED 1 OR<br>MORE NEW MEMBERS | GENDER DIST<br>MALE<br>FEMALE   | RIBUTION<br>30,013 (65.89%)<br>15,536 (34.11%) |       |  |
|------------------------------------|-------|-----------------------------------------------------|---------------------------------|------------------------------------------------|-------|--|
| DECEASED                           | 694   | CLICK HERE FOR CUMULATIVE                           | TOTAL FAMILY UNIT MEMBERS       |                                                | 7,898 |  |
| CLUB CANCELLED 180                 |       | MEMBERSHIP DATA                                     |                                 |                                                | 4 004 |  |
| OTHER                              | 4,314 |                                                     | FAMILY MEMBERS PAYING HALF DUES |                                                | 4,091 |  |
| TOTAL                              | 5,188 |                                                     |                                 |                                                |       |  |