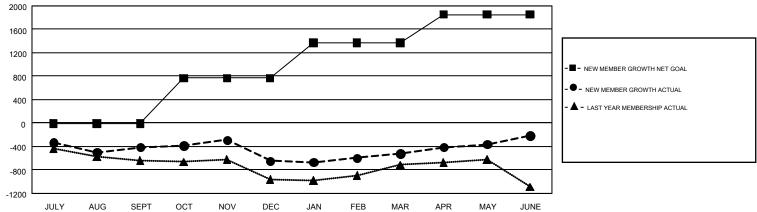

## GMT Constitutional Area 1, Group A

GMT: OPEN

REPORT DOES NOT INCLUDE CLUBS IN UNDISTRICTED AREAS.

| Clubs                 |               |           |               | Members               |                                                                |                                                              |                                                    |  |
|-----------------------|---------------|-----------|---------------|-----------------------|----------------------------------------------------------------|--------------------------------------------------------------|----------------------------------------------------|--|
| RESULTS FOR 2016-2017 |               |           |               | RESULTS FOR 2016-2017 |                                                                |                                                              |                                                    |  |
| QUARTER               | NEW CLUB GOAL | NEW CLUBS | DROPPED CLUBS | QUARTER               | NEW MEMBER GROWTH<br>NET GOAL (not reinstated<br>or transfers) | NEW MEMBER<br>GROWTH ACTUAL (not<br>reinstated or transfers) | DROPPED<br>MEMBERS ACTUAL<br>(including transfers) |  |
| JULY/AUG/SEPT         | 6             | 4         | 8             | JULY/AUG/SEPT         | -14                                                            | 968                                                          | 1,382                                              |  |
| OCT/NOV/DEC           | 16            | 2         | 5             | OCT/NOV/DEC           | 781                                                            | 1,116                                                        | 1,348                                              |  |
| JAN/FEB/MAR           | 16            | 6         | 4             | JAN/FEB/MAR           | 604                                                            | 1,091                                                        | 965                                                |  |
| APR/MAY/JUNE          | 19            | 14        | 5             | APR/MAY/JUNE          | 482                                                            | 1,799                                                        | 1,493                                              |  |